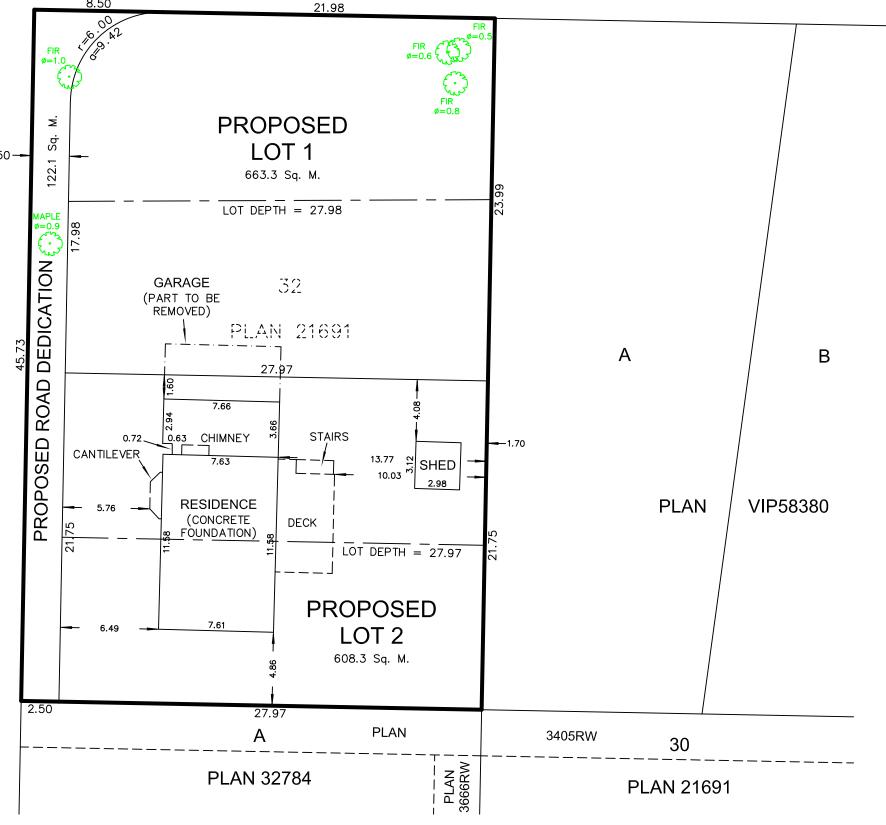

## **PROPOSED** SUBDIVISION PLAN

1384555 BC LTD.

LOT 32, SECTION 4, **RANGE 4, WELLINGTON** DISTRICT, PLAN 21691

ADDRESS: 5515 GODFREY ROAD, NANAIMO, B.C.

PROJECT SURVEYOR : D.W. HOLME

DRAWN BY: DWH DATE: DEC. 18/24

## **LEGEND**

ALL DIMENSIONS ARE IN METRES

SUBJECT TO CHARGES SHOWN ON TITLE NO. CB1171949 (P.I.D. 000-987-166)

DIMENSIONS ARE DERIVED FROM LAND TITLE OFFICE RECORDS

THIS PLAN HAS BEEN PREPARED IN ACCORDANCE WITH THE PROFESSIONAL REFERENCE MANUAL